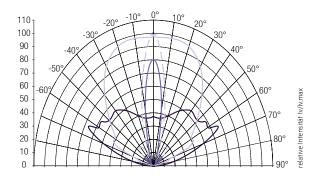

sts. The result is an extremely reliable solution, which allows an impressive three year battery guarantee. A unique push-click-connection with a snap in mechanism provides an integrated strain relief.

- \_\_\_\_ Available as 1 cell or 2 cells variants
- \_\_ Fully tested for safety with included temperature protection and monitoring
- \_\_\_ Compact micro connector providing polarity safe connection
- \_\_\_\_ 8 years design life and 3 year guarantee



# The right optics for any solution

Every box contains three easily interchangeable optics, which equip EM ready2apply for **anti-panic** lighting, illuminating **escape routes** and to highlight **spots**.

- Maximum flexibility in every box
- \_\_\_ Easily interchangeable with just a click
- \_\_\_ Luminaire spacing up to 15.1 metres



# EM R2A BASIC/ST/PRO

| Туре            | Rated<br>duration | Operation                     | Power    |  |
|-----------------|-------------------|-------------------------------|----------|--|
| EM R2A BASIC    | 1 h, 3 h          | non-maintained,<br>maintained | 1 W, 2 W |  |
| EM R2A SELFTEST | 1 h, 3 h          | non-maintained,<br>maintained | 2 W      |  |
| EM R2A PRO      | 1 h, 2 h, 3 h     | non-maintained,<br>maintained | 2 W      |  |

# All variants

\_\_\_\_ Test variants:

**BASIC**, tests have to be carried out manually and test results must be manually documented **SELFTEST**, tests carried out automatically and the results are documented manually

**PRO,** test procedures and test sequences as well as the documentation of test results can be managed through a central