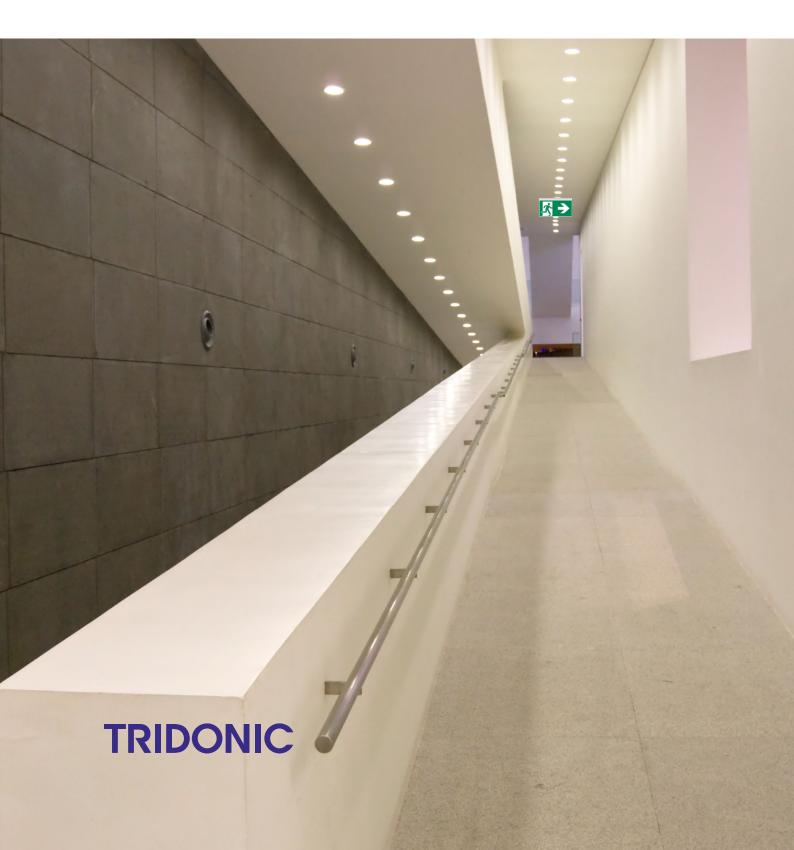

# **EM ready2apply** Everything an emergency escape lighting system needs

The EM ready2apply product family combines all the emergency escape lighting components in a compact space. Both the downlight and the surface-mounted variant are fitted with three interchangeable optics. EM ready2apply offers a perfectly coordinated complete solution that is equipped for any area of application in emergency lighting. As the gaps between the LED engines can be anything up to 15.1 metres, fewer luminaires are required. The combination of an energy-efficient lithium iron phosphate battery (LiFePO<sub>4</sub>) with a long life time of eight years results in a high-quality product which, thanks to its clever mounting concept, also saves valuable time during installation.

# The right optics for any solution

Every box contains three easily interchangeable optics, which equip EM ready2apply for **anti-panic** lighting, illuminating **escape routes** and to highlight **spots**.

- Maximum flexibility in every box
- \_\_\_ Easily interchangeable with just a click
- \_\_\_ Luminaire spacing up to 15.1 metres