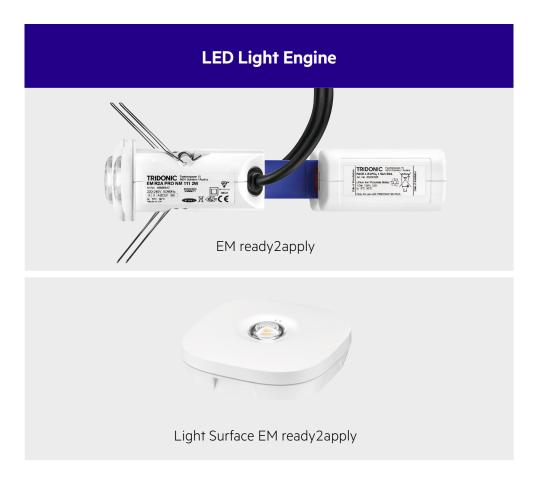

Emergency LED Engine

# LED Light Engine for emergency lighting operation maintained and non-maintained

# LED Light Engine EM ready2apply

The EM ready2apply complete solution (BASIC, SELFTEST, PRO) is the ideal solution for simple emergency lighting design. Thanks to the fusion of the LED driver and the LED module in combination with a long-lasting lithium-iron phosphate (LiFePO<sub>4</sub>) battery, the unit is immediately ready for use.

# Surface-mounted luminaire EM ready2apply LiFePO<sub>4</sub>

This surface-mounted luminaire impresses both with its technical excellence and its space-saving design. To meet a variety of wiring requirements, two rear panels at different height are available for mounting the luminaire, without any need for tools. Both variants are suitable for various field applications, such as BESA installation. The battery in the cover can also be easily replaced in just a few steps.