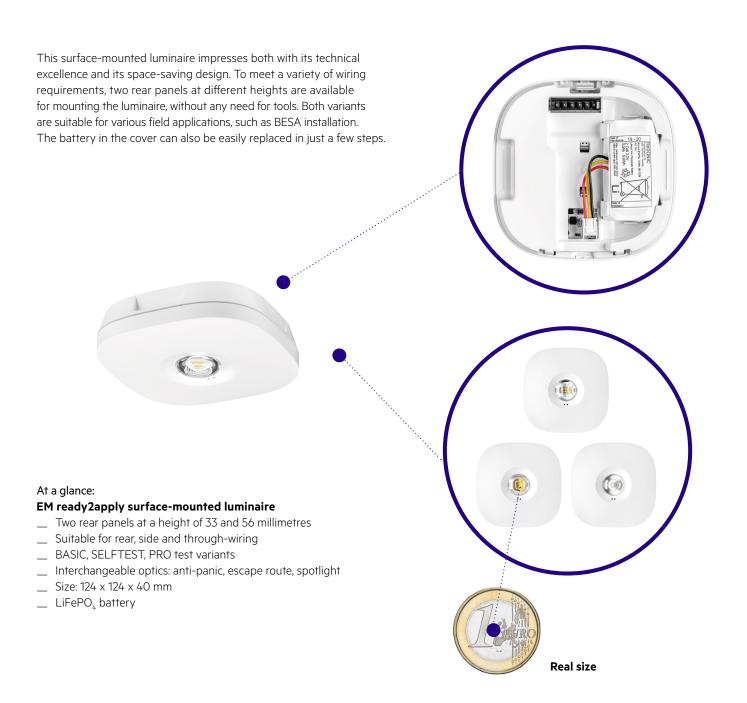

# Surface-mounted luminaire EM ready2apply LiFePO<sub>4</sub>

This surface-mounted luminaire impresses both with its technical excellence and its space-saving design. To meet a variety of wiring requirements, two rear panels at different height are available for mounting the luminaire, without any need for tools. Both variants are suitable for various field applications, such as BESA installation. The battery in the cover can also be easily replaced in just a few steps.

### **Discreet design**

The lower variant of the rear panel blends seamlessly into its environment. Rear wiring makes the luminaire quick to mount.

### **Flexible installation**

The higher variant of the rear panel is suitable for all types of wiring. Rear, side and through-wiring of the luminaire are all possible.

| Туре               | Cable entry                          | Rated<br>duration | Operation      | Power |
|--------------------|--------------------------------------|-------------------|----------------|-------|
| EM R2A BASIC SM    | rear cable entry<br>side cable entry | 1 h, 3 h          | non-maintained | 2 W   |
| EM R2A SELFTEST SM | rear cable entry side cable entry    | 1 h, 3 h          | non-maintained | 2 W   |
| EM R2A PRO SM      | rear cable entry side cable entry    | 1 h, 3 h          | non-maintained | 2 W   |

### Installation in just a few steps

Thanks to a clever installation concept, which even integrates the packaging as a useful installation guide, the EM ready2apply can be installed in just a few easy steps. The compact housing with the integrated driver allows for an aesthetic emergency solution even when space is limited.

# Efficient battery for optimized reliability

The new lithium iron phosphate (LiFePO<sub>4</sub>) battery gives the EM ready2apply luminaire a long lifetime of eight years, keeping maintenance costs at a minimum. The battery's safety has been extensively tested by external independent specialists. The result is an extremely reliable solution, which allows an impressive three year battery guarantee. A unique push-click-connection with a snap in mechanism provides an integrated strain relief.