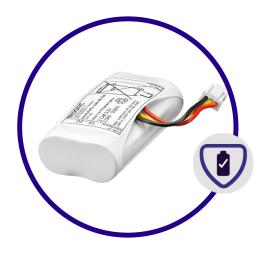

# Efficient battery for optimized reliability

The new lithium iron phosphate (LiFePO<sub>4</sub>) battery gives the EM ready2apply luminaire a long lifetime of eight years, keeping maintenance costs at a minimum. The battery's safety has been extensively tested by external independent specialists. The result is an extremely reliable solution, which allows an impressive three year battery guarantee. A unique push-click-connection with a snap in mechanism provides an integrated strain relief.

- \_\_\_\_ Available as 1 cell or 2 cells variants
- \_\_ Fully tested for safety with included temperature protection and monitoring
- \_\_\_ Compact micro connector providing polarity safe connection
- \_\_\_\_ 8 years design life and 3 year guarantee