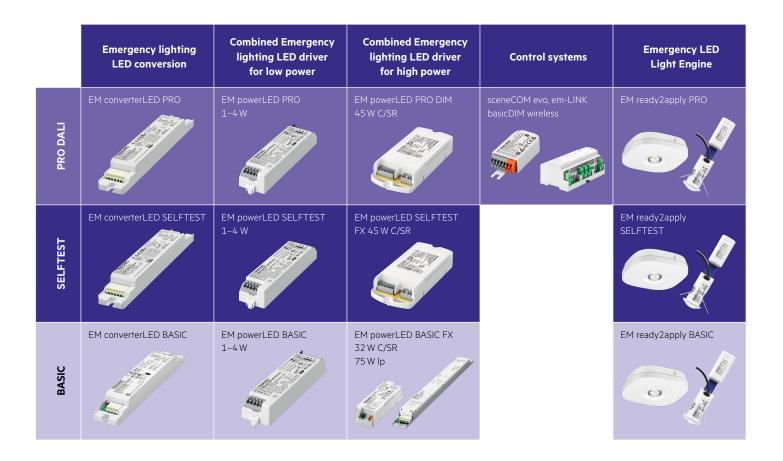

# Emergency lighting solutions by Tridonic

Complete and standard-compliant

Tridonic offers a diverse range of complete emergency lighting solutions for separate battery-supplied emergency lighting installations – for different requirements and LED modules – that perfectly match the requirements of the various country-specific standards.

Here you will find both entirely straightforward and highly sophisticated solutions. The range extends from cost-optimised through to high-end emergency lighting systems.