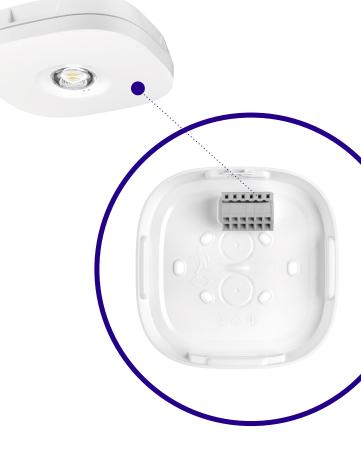

### LED driver and module in one

Flexible circuit technology has allowed Tridonic to integrate a complete solution into an extremely small housing. The complete assembly offers an ideal solution for a variety of ceiling constructions with void heights as small as 80 mm.

### Installation in just a few steps

Thanks to a clever installation concept, which even integrates the packaging as a useful installation guide, the EM ready2apply can be installed in just a few easy steps. The compact housing with the integrated driver allows for an aesthetic emergency solution even when space is limited.