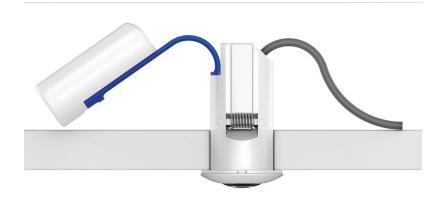

# **EM ready2apply** Everything an emergency escape lighting system needs

The EM ready2apply product family combines all the emergency escape lighting components in a compact space. Both the downlight and the surface-mounted variant are fitted with three interchangeable optics. EM ready2apply offers a perfectly coordinated complete solution that is equipped for any area of application in emergency lighting. As the gaps between the LED engines can be anything up to 15.1 metres, fewer luminaires are required. The combination of an energy-efficient lithium iron phosphate battery (LiFePO<sub>4</sub>) with a long life time of eight years results in a high-quality product which, thanks to its clever mounting concept, also saves valuable time during installation.

# Efficient battery for optimized reliability

The new lithium iron phosphate (LiFePO<sub>4</sub>) battery gives the EM ready2apply luminaire a long lifetime of eight years, keeping maintenance costs at a minimum. The battery's safety has been extensively tested by external independent specialists. The result is an extremely reliable solution, which allows an impressive three year battery guarantee. A unique push-click-connection with a snap in mechanism provides an integrated strain relief.

### Installation in just a few steps

Thanks to a clever installation concept, which even integrates the packaging as a useful installation guide, the EM ready2apply can be installed in just a few easy steps. The compact housing with the integrated driver allows for an aesthetic emergency solution even when space is limited.