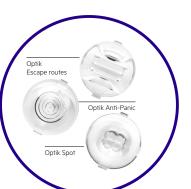

# The right optics for any solution

Every box contains three easily interchangeable optics, which equip EM ready2apply for **anti-panic** lighting, illuminating **escape routes** and to highlight **spots**.

# Using the optics

The three interchangeable optics with click-in mechanism illuminate important objects and dangerous areas (spot), reduce stress and panic levels (anti-panic) and ensure that escape routes are clearly illuminated (escape route).