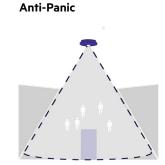

# The right optics for any solution

Every box contains three easily interchangeable optics, which equip EM ready2apply for **anti-panic** lighting, illuminating **escape routes** and to highlight **spots**.

# Using the optics

The three interchangeable optics with click-in mechanism illuminate important objects and dangerous areas (spot), reduce stress and panic levels (anti-panic) and ensure that escape routes are clearly illuminated (escape route).