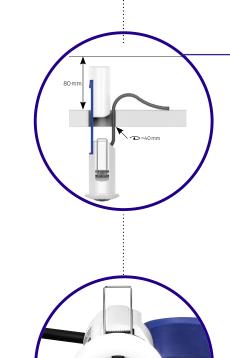

### LED driver and module in one

Flexible circuit technology has allowed Tridonic to integrate a complete solution into an extremely small housing. The complete assembly offers an ideal solution for a variety of ceiling constructions with void heights as small as 80 mm.

### Installation in just a few steps

Thanks to a clever installation concept, which even integrates the packaging as a useful installation guide, the EM ready2apply can be installed in just a few easy steps. The compact housing with the integrated driver allows for an aesthetic emergency solution even when space is limited.