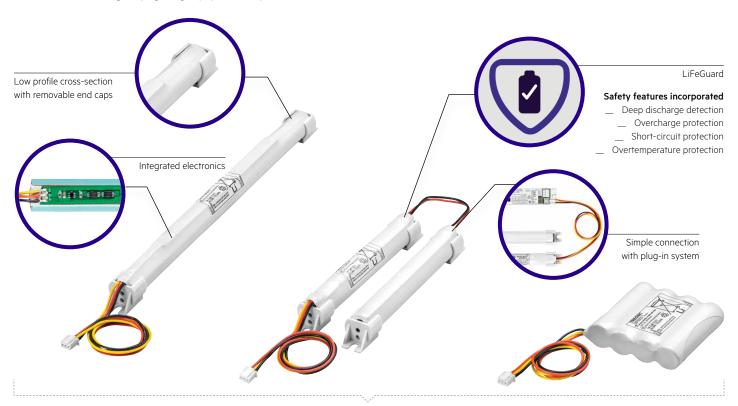

In various configurations

Did you know

Safe and reliable operation with LiFeGuard. Three layers of safety features adressing the cell, battery pack and emergency driver combined in the LiFeGuard safety feature.

- Protection against abnormal operating conditions
- Battery pack with integrated sensure enables constant temperature monitoring
- \_ intelligent charge level dependant charging